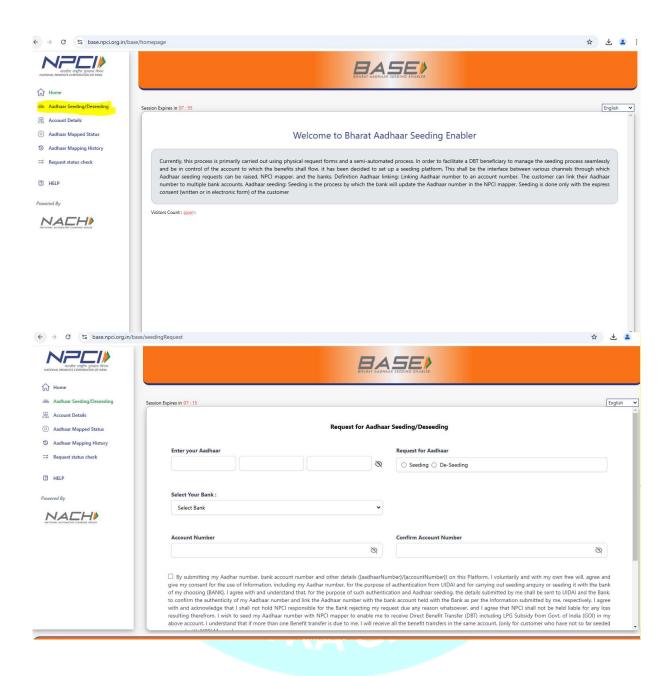

By using BASE platform, citizens can perform the following activities:

- 1. Request for Aadhaar Seeding
  Under Aadhaar Seeding customer can perform:
  - 1. Fresh Seeding
  - 2. Movement- with in the same bank with another account
  - 3. Movement from one bank to other bank
- 2. Account Details
- 3. Aadhaar Mapped Status
- 4. Aadhaar Mapping history

To use the BASE facility, take the following steps:

- Step 1: Click on the URL: <a href="https://www.npci.org.in">https://www.npci.org.in</a>
- Step 2: Click on Consumer Tab
- Step 3: Click on Bharat Aadhaar Seeding Enabler (BASE)
- Step 4: Select above mentioned services as per your requirement.

## Below is the process for Aadhar Linking & Delinking